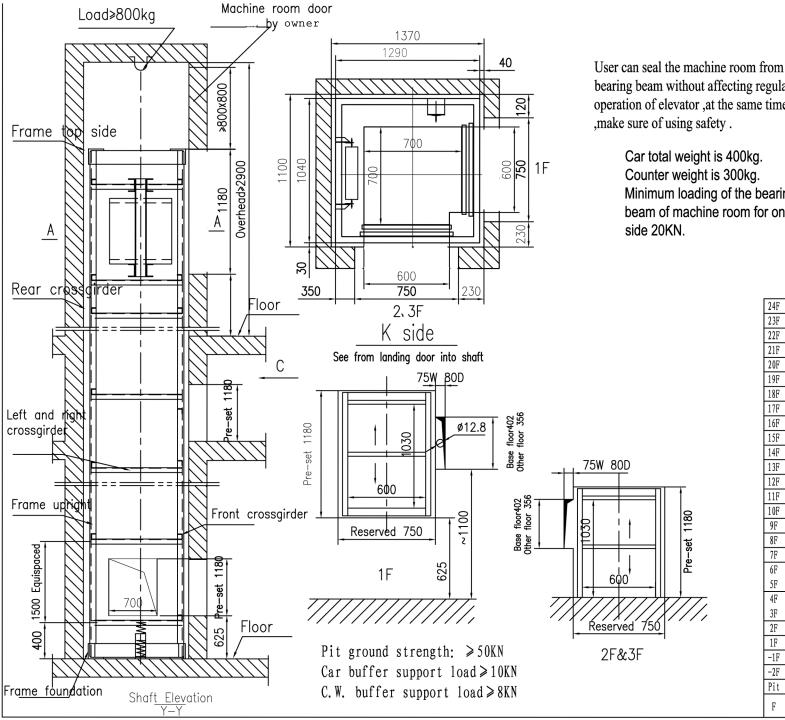

bearing beam without affecting regular operation of elevator, at the same time

> Car total weight is 400kg. Counter weight is 300kg. Minimum loading of the bear beam of machine room for o

|              | •                                     |    |                                                                                                                                                                                                                                                                                                                                        |                                                                                                                      |                |             |  |
|--------------|---------------------------------------|----|----------------------------------------------------------------------------------------------------------------------------------------------------------------------------------------------------------------------------------------------------------------------------------------------------------------------------------------|----------------------------------------------------------------------------------------------------------------------|----------------|-------------|--|
|              |                                       |    | Main parameter                                                                                                                                                                                                                                                                                                                         |                                                                                                                      |                |             |  |
| •            |                                       |    | Mode1                                                                                                                                                                                                                                                                                                                                  | MDJ100-3-M                                                                                                           |                |             |  |
| aring<br>one |                                       |    | Load                                                                                                                                                                                                                                                                                                                                   | 100kg                                                                                                                | Speed          | 0.4m/s      |  |
|              |                                       |    | Technic M                                                                                                                                                                                                                                                                                                                              | icro-computer                                                                                                        |                | AC Single s |  |
|              |                                       |    | Motor power                                                                                                                                                                                                                                                                                                                            |                                                                                                                      |                |             |  |
|              |                                       |    | F/S/D                                                                                                                                                                                                                                                                                                                                  | 3/3-3 Base F 1F                                                                                                      |                |             |  |
|              |                                       |    | Car size                                                                                                                                                                                                                                                                                                                               | 700mmWx 700mmDx 1000mmH                                                                                              |                |             |  |
|              |                                       |    | Car                                                                                                                                                                                                                                                                                                                                    | Right Angle doo                                                                                                      |                |             |  |
|              |                                       |    | Opening                                                                                                                                                                                                                                                                                                                                | Vertical bi-parting manual No 600mmWx 1030mmH Main rail                                                              |                |             |  |
|              |                                       |    | Door size                                                                                                                                                                                                                                                                                                                              |                                                                                                                      |                |             |  |
|              |                                       |    | Shaft size                                                                                                                                                                                                                                                                                                                             | 1370mmWx                                                                                                             |                |             |  |
|              |                                       |    | Machine room                                                                                                                                                                                                                                                                                                                           | size No                                                                                                              | Auxiliary rai  | Angle iron  |  |
| 4F           |                                       | Г  | Total height                                                                                                                                                                                                                                                                                                                           | mm                                                                                                                   | Travel heig    |             |  |
| 3F           |                                       | Г  | Shaft                                                                                                                                                                                                                                                                                                                                  | With frame                                                                                                           |                |             |  |
| 2F           |                                       | Г  | Motive power                                                                                                                                                                                                                                                                                                                           | •                                                                                                                    | e 380v/50Hz    |             |  |
| 1F           |                                       |    | Lighting po                                                                                                                                                                                                                                                                                                                            | ver Single phase 220v/50Hz 5A                                                                                        |                |             |  |
| 0F           | Below bearing point concentrated load |    |                                                                                                                                                                                                                                                                                                                                        |                                                                                                                      |                | oad         |  |
| 9F           |                                       |    | R1: Hook                                                                                                                                                                                                                                                                                                                               | 4KN                                                                                                                  | R3: Car buffer |             |  |
| 8F           |                                       | Г  | R2:Frame uprig                                                                                                                                                                                                                                                                                                                         |                                                                                                                      | R4: C. W. buff | er 6KN      |  |
| 7F           |                                       |    | The buyer should make sure the following items                                                                                                                                                                                                                                                                                         |                                                                                                                      |                |             |  |
| 6F           |                                       |    | 1.The shaft should completely accord to rules of shaft in JG135-2000.     2.The shaft should be installed hook ,embedding and pre-hole according the drawing.     3.The buzer should supply the warehouse with lock after the equipment arrives at the site on time but can't be installed ,the storage should be took charge of buyer |                                                                                                                      |                |             |  |
| 5F           |                                       |    |                                                                                                                                                                                                                                                                                                                                        |                                                                                                                      |                |             |  |
| 4F           |                                       | Г  |                                                                                                                                                                                                                                                                                                                                        |                                                                                                                      |                |             |  |
| 3F           |                                       |    |                                                                                                                                                                                                                                                                                                                                        |                                                                                                                      |                |             |  |
| 2F           |                                       |    |                                                                                                                                                                                                                                                                                                                                        |                                                                                                                      |                |             |  |
| 1F           |                                       | Г  |                                                                                                                                                                                                                                                                                                                                        |                                                                                                                      |                |             |  |
| 0F           |                                       |    |                                                                                                                                                                                                                                                                                                                                        | <ol> <li>The buyer should supply free illumination, powersupply,<br/>cement and sand used in installation</li> </ol> |                |             |  |
| 9F           |                                       |    | 5.The buyer should take charge of the decoration betweenhall door jamb and wall, between sill and ground after installation.                                                                                                                                                                                                           |                                                                                                                      |                |             |  |
| 8F           |                                       |    |                                                                                                                                                                                                                                                                                                                                        |                                                                                                                      |                |             |  |
| 7F           |                                       |    | ground after                                                                                                                                                                                                                                                                                                                           | matundtion.                                                                                                          |                |             |  |
| 6F           |                                       | Г  |                                                                                                                                                                                                                                                                                                                                        |                                                                                                                      |                |             |  |
| 5F           |                                       |    |                                                                                                                                                                                                                                                                                                                                        |                                                                                                                      |                |             |  |
| 4F           |                                       | Г  |                                                                                                                                                                                                                                                                                                                                        |                                                                                                                      |                |             |  |
| 3F           |                                       | *  |                                                                                                                                                                                                                                                                                                                                        |                                                                                                                      |                |             |  |
| 2F           |                                       | *  | Customer Signature                                                                                                                                                                                                                                                                                                                     |                                                                                                                      |                |             |  |
| 1F           |                                       | *  | Project:                                                                                                                                                                                                                                                                                                                               |                                                                                                                      |                |             |  |
| 1F           |                                       |    | Troject:                                                                                                                                                                                                                                                                                                                               |                                                                                                                      |                |             |  |
| 2F           |                                       |    | Design by                                                                                                                                                                                                                                                                                                                              |                                                                                                                      | Date           |             |  |
| it           |                                       | Г  |                                                                                                                                                                                                                                                                                                                                        |                                                                                                                      |                |             |  |
|              |                                       | ٥. |                                                                                                                                                                                                                                                                                                                                        |                                                                                                                      | 00             |             |  |

H: mm Stop